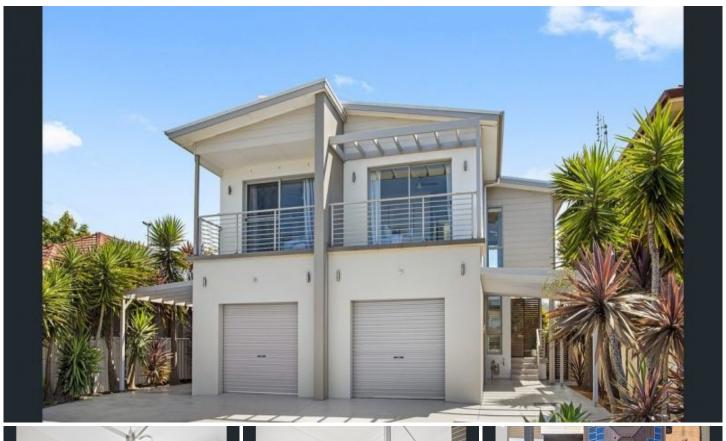

## 200b Kembla Street Wollongong NSW

This coastal property features north-facing natural light, enhancing its spacious open-plan living areas and quality gas kitchen with stone benchtops. Polished timber floors add a chic touch throughout. A generous entertainers' deck leads to a fenced courtyard with bamboo screening and a fire pit.

Upstairs, three tranquil bedrooms offer ample built-in robe storage, complemented by a fully tiled family bathroom with tub and shower. Ducted and split-system air conditioning ensure comfort across both levels, while a lock-up garage with internal access and a side carport provide ample parking.

Located in a quiet neighbourhood near Wollongong CBD and just 550 meters from the beach, this property offers modern coastal living at its finest.

3 📭 1 🖺 2 🗬

**View :** https://www.amrutty.com.au/lease/nsw/wollongon g-illawarra/wollongong/residential/semi-detached/ 8070283