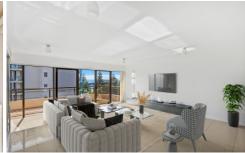

## 17/8-12 Smith Street Wollongong NSW

Discover the perfect blend of comfort and convenience in this charming 2-bedroom, 1-bathroom apartment, ideally located with a balcony that offers breathtaking views of Belmore Basin from every room. This apartment is located in the popular North Bay building complex, which is both safe and secure. This light-filled and airy residence boasts a spacious kitchen equipped with modern appliances, including a dishwasher, making meal preparation a breeze. The bathroom is neat and tidy, featuring a relaxing bathtub for your comfort.

Both bedrooms are carpeted, providing a cozy and warm atmosphere. The living spaces flow seamlessly, creating an open and inviting environment. For your convenience, the apartment includes a double lock-up garage, ensuring secure and ample parking space for your vehicles.