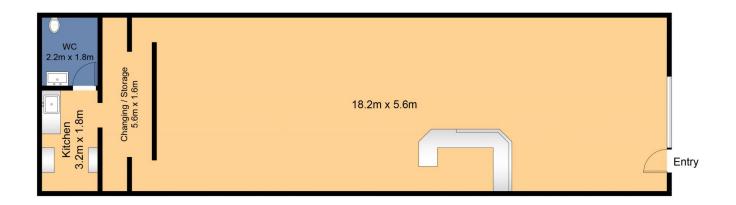

## S8/264 Lawrence Hargrave Drive Thirroul NSW

Discover 115 square meters of unique retail space located within a premium development in the heart of Thirroul village. Positioned among popular businesses, this commercial opportunity allows you to establish yourself in one of the Northern Suburbs' most iconic locations: Anita's Theatre.

Building Size: 115 sqm

**View**: https://www.amrutty.com.au/lease/nsw/

wollongong-illawarra/thirroul/commercial

/retail/8028207

Jennifer Hobbs 02 4229 6311

Tony Rutty 02 4268 1399

## **S8/264 Lawrence Hargrave Drive, Thirroul**

Total Approx. Floor Area 112.9 SQ.M