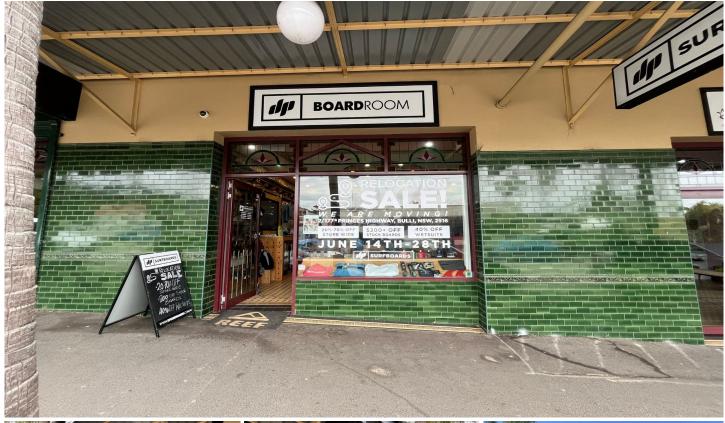

## S8/264 Lawrence Hargrave Drive Thirroul NSW

Discover 115 square meters of unique retail space located within a premium development in the heart of Thirroul village. Positioned among popular businesses, this commercial opportunity allows you to establish yourself in one of the Northern Suburbs' most iconic locations: Anita's Theatre.

This exceptional retail shop offers:

- Prime location alongside well-known brands such as IMB and Collins Bookstore
- Abundant street parking
- Easy, level street access
- High pedestrian traffic

**Price** : \$60,060 + GST pa