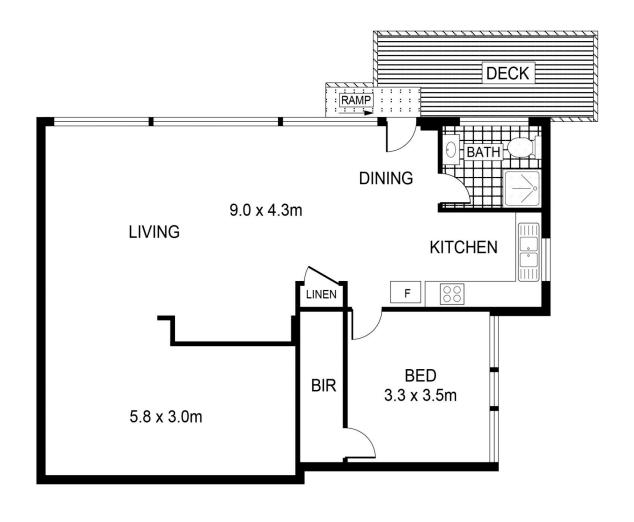

## 7a Sansey Avenue Mount Ousley NSW

This beautifully renovated mid century modern apartment has been fitted out with a neutral colour scheme and modern finishes. Featuring elevated views of the CBD and ocean views it has an enormous living area plus a large media room which could also be used as a 2nd bedroom or study etc. Provision for a laundry has been met with a space ready for front loader washing machine.

This garden apartment oozes style and is situated in a peaceful cul-de-sac regarded as one of the Illawarra's most sought after streets. Only minutes to the CBD, University and North Wollongong beach and within walking distance of the shopping precinct at Fairy Meadow.

- Brand new sleek fit out
- Easy care tiled flooring throughout